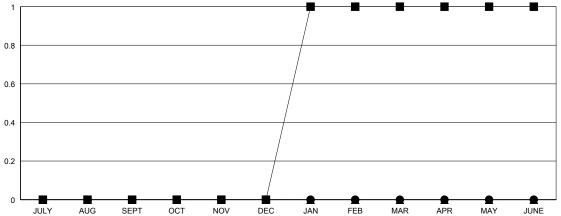

|                                                    |  |  |
| QUARTER               | MEMBER GROWTH NET<br>GOAL | MEMBER GROWTH<br>ACTUAL | DROPPED<br>MEMBERS ACTUAL<br>(including transfers) |  |  |
| JULY/AUG/SEPT         | 2                         | 30                      | 35                                                 |  |  |
| OCT/NOV/DEC           | 2                         | 19                      | 19                                                 |  |  |
| JAN/FEB/MAR           | 22                        | 7                       | 25                                                 |  |  |
| APR/MAY/JUNE          | 2                         | 8                       | 14                                                 |  |  |

## GOALS AND ACTUAL NEW CLUBS CUMULATIVE





## GOALS AND ACTUAL MEMBERS CUMULATIVE





| DROPPED CLUBS: 0 |    |
|------------------|----|
|                  |    |
| DROPPED MEMBERS  |    |
| DECEASED         | 14 |
| CLUB CANCELLED   | 0  |
| OTHER            | 79 |

93

| 21 CLUBS OF 37 ADDED 1 OR MORE |  |
|--------------------------------|--|
| NEW MEMBERS                    |  |
|                                |  |
|                                |  |

| GENDER DISTRI                          | <u>BUTION</u> |  |
|----------------------------------------|---------------|--|
| MALE                                   | 603 (57.16%   |  |
| FEMALE                                 | 452 (42.84%)  |  |
| Warran Darantana Finani Van Canli 420/ |               |  |

Women Percentage Fiscal Year Goal: 43%

CLICK HERE FOR CUMULATI