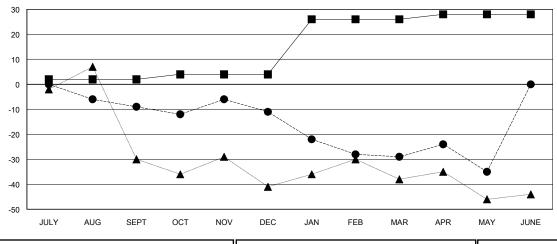

## GOALS AND ACTUAL MEMBERS CUMULATIVE

| DROPPED CLUBS: 0 |    |
|------------------|----|
|                  |    |
| DROPPED MEMBERS  |    |
| DECEASED         | 14 |
| CLUB CANCELLED   | 0  |
| OTHER            | 79 |